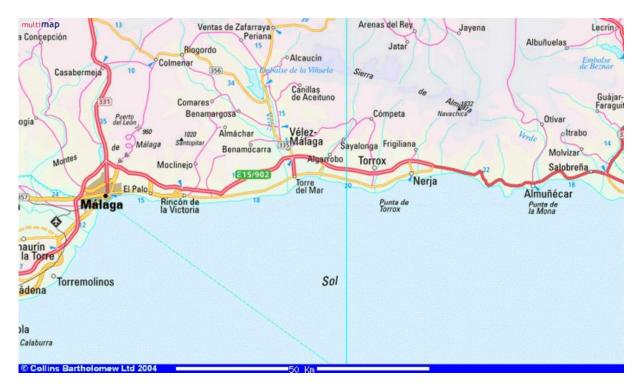

## TRAVEL GUIDE & DRIVING INSTRUCTION TO FINCA EL REGALO

Competa Private Holiday Rentals

On arrival (at least 1 hour before coming to Competa) contact our key manager. She will show you the house.

For your own orientation look at driving instructions bellow:

- From E15 take exit Algarrobo and go up to Competa M111
- ⇒From X-crossing MA111 just for Competa turn right direction Torrox.
- After ~500m just for the Venta de Palma shop(1) turn right. Follow the asphalt road uphill till the Y-ing (2) (about 1km). Go here left and down. Orientation point: Finca Furia.