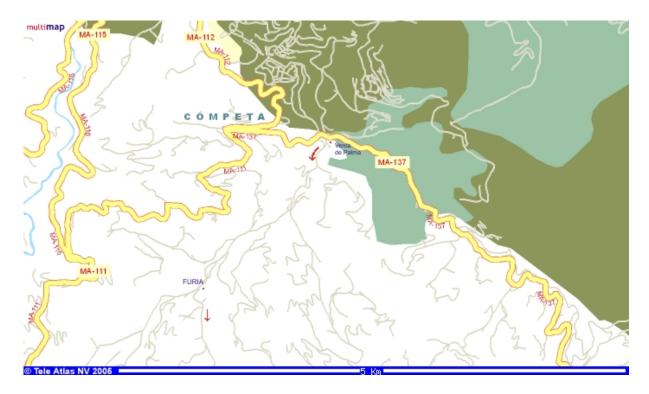

- From E15 take exit Algarrobo and go up to Competa M111
- ⇒From X-crossing MA111 just for Competa turn right direction Torrox.
- After ~500m just for the Venta de Palma shop(1) turn right. Follow the asphalt road uphill till the Y-ing (2) (about 1km). Go here left and down. Orientation point: Finca Furia.

Follow the asphalt road (about 3km) till on your right side you will see 3 electrical masts, the first one with transformer (3). Before the third mast and after cypress tree hedge turn right into unpaved road and go carefully down. Orientation points: Casa Kismet, Casa Colina.