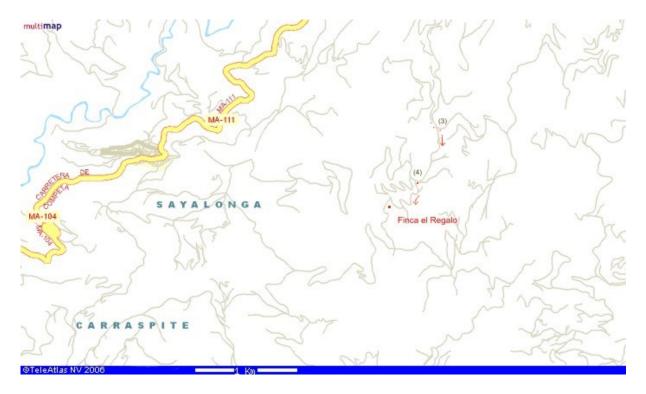

Follow the asphalt road (about 3km) till on your right side you will see 3 electrical masts, the first one with transformer (3). Before the third mast and after cypress tree hedge turn right into unpaved road and go carefully down. Orientation points: Casa Kismet, Casa Colina.

→After ~450m you will see on left side a big water deposit and right to you the Finca el Galo. Go 10m further and turn sharp left just in front of olive tree having on your left water deposit. (4).

Follow steep road down and after 400m passing Villa Cumpleanos you will rich your destination Finca el Regalo.