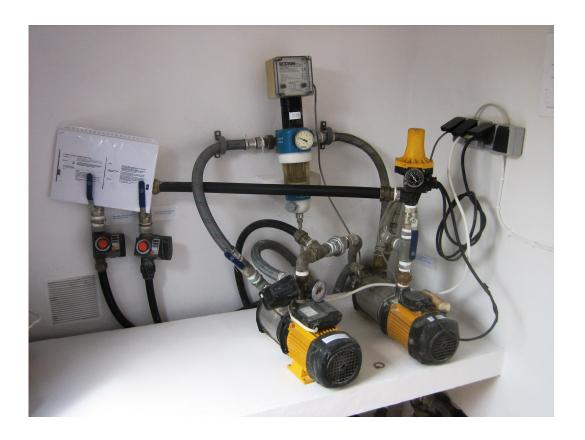

  ATTENCION!!! DO NOT DISCONECT THE WATER POMPS FROM THE ELECTRICITY SOCKETS. Check electricity supply to the pump house. (led's on Ca++ filter are lighting) Close the door and hang the keys on the keys board inside the main house.