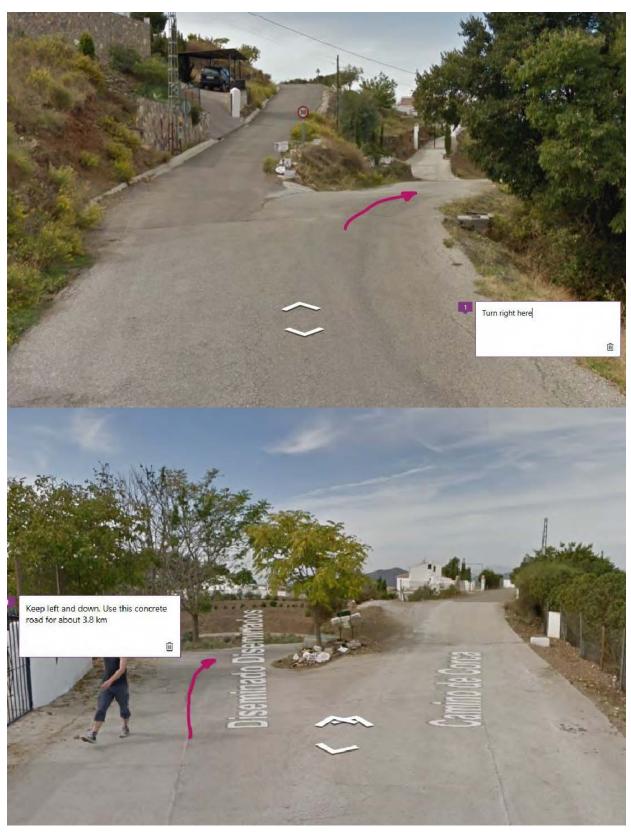

From there on you follow the stones/signs Casa Los Dos, Finca la vida, El Solitaire , Finca el Regalo (~  $4.2 \, \text{km}$ )

Turn here right and down into a concrete road. **Don't miss this exit!!**From there it is only 800 m till you arrive at Finca el Regalo passing on your way Finca Mojito, Casa los dos and Villa Agave.