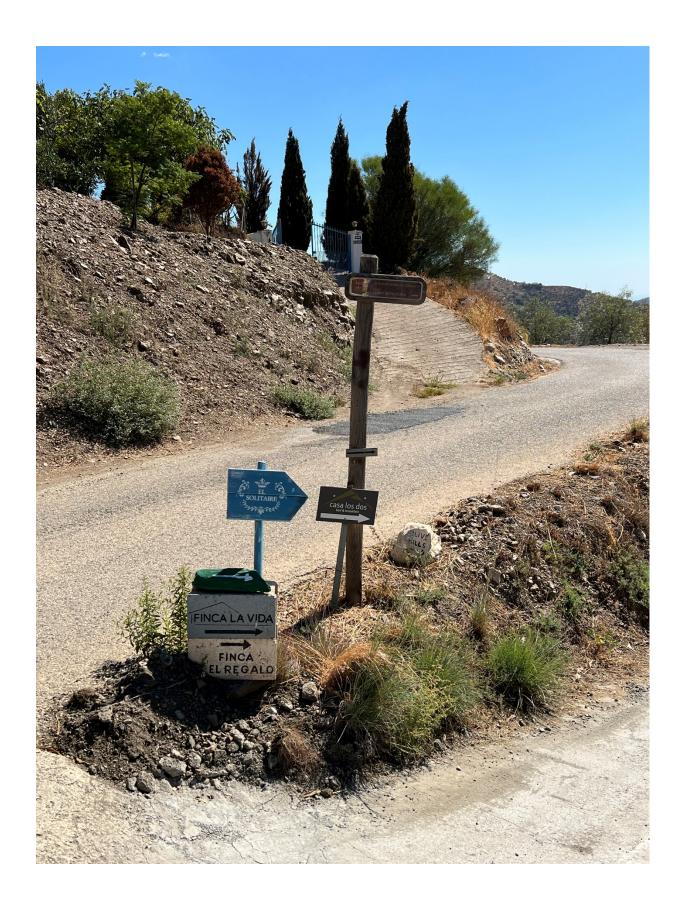

From there on you follow the stones/signs Casa Los Dos, Finca la vida, El Solitaire , Finca el Regalo (~  $4.2 \, \text{km}$ )

Turn here right and down into a concrete road. **Don't miss this exit!!**From there it is only 800 m till you arrive at Finca el Regalo passing on your way Finca Mojito, Casa los dos and Villa Agave.

Follow the signs Casa los Dos, Finca el Regalo.

**Finca el Regalo** is situated 200 m down the road from Casa los Dos B&B.

We wish you a sunny and relaxing holiday in Andalusia.