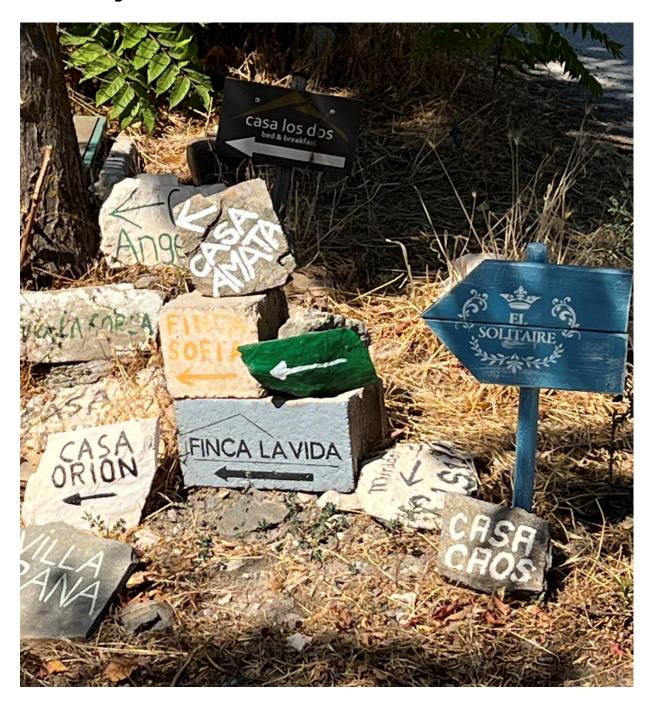

From there on you follow the stones/signs Casa Los Dos, Finca la vida, El Solitaire , Finca el Regalo (~  $4.2 \, \text{km}$ )

Turn here right and down into a concrete road. **Don't miss this exit!!**From there it is only 800 m till you arrive at Finca el Regalo passing on your way Finca Mojito, Casa los dos and Villa Agave.

Follow the signs Casa los Dos, Finca el Regalo.

**Finca el Regalo** is situated 200 m down the road from Casa los Dos B&B.

We wish you a sunny and relaxing holiday in Andalusia.