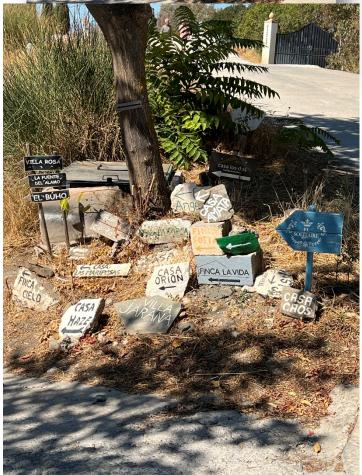

From there on you follow the stones/signs Casa Los Dos, Finca la vida, El Solitaire , Finca el Regalo (~  $4.2 \, \text{km}$ )

Turn here right and down into a concrete road. **Don't miss this exit!!**From there it is only 800 m till you arrive at Finca el Regalo passing on your way Finca Mojito, Casa los dos and Villa Agave.