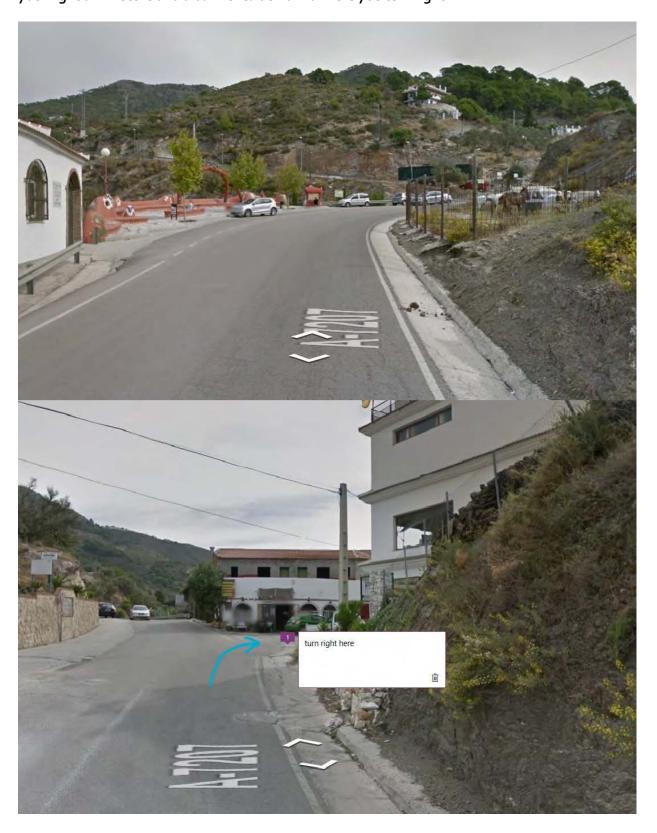

You follow the A7206 which passes Sayalonga towards Cómpeta (~ 14 km). Just before Cómpeta there is a roundabout where you turn sharp right in the direction of Torrox (road goes up).

After ~ 400 m at a certain point you will see at your left hand a viewing point in Gaudi style and at your right a DIY store and a bar Venta de Palma. Here you turn right.

From there on you follow the stones/signs Casa Los Dos, Finca la vida, El Solitaire , Finca el Regalo (~  $4.2 \, \text{km}$ )

Turn here right and down into a concrete road. **Don't miss this exit!!**From there it is only 800 m till you arrive at Finca el Regalo passing on your way Finca Mojito, Casa los dos and Villa Agave.