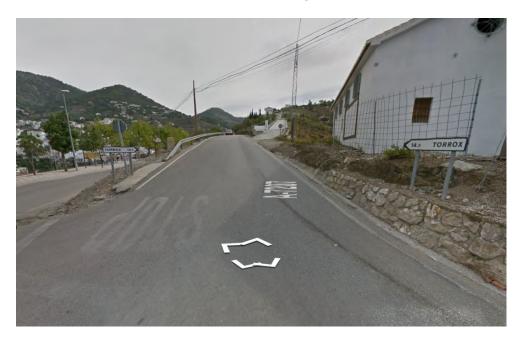

You follow the A7206 which passes Sayalonga towards Cómpeta (~ 14 km). Just before Cómpeta there is a roundabout where you turn sharp right in the direction of Torrox (road goes up).

After ~ 400 m at a certain point you will see at your left hand a viewing point in Gaudi style and at your right a DIY store and a bar Venta de Palma. Here you turn right.