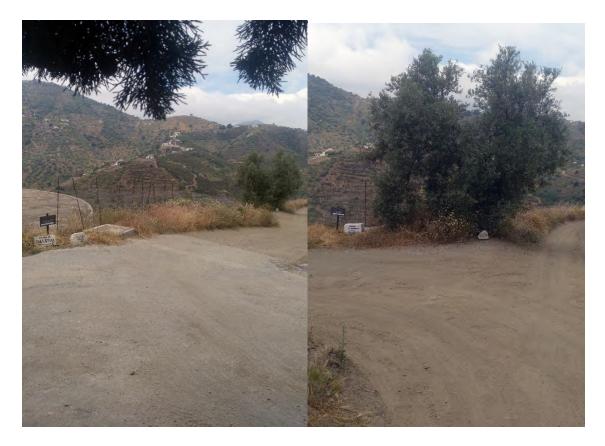

From there on you follow the stones/signs Casa Los Dos, Finca la vida, El Solitaire , Finca el Regalo (~  $4.2 \, \text{km}$ )

Turn here right and down into a concrete road. **Don't miss this exit!!**From there it is only 800 m till you arrive at Finca el Regalo passing on your way Finca Mojito, Casa los dos and Villa Agave.

Follow the signs Casa los Dos, Finca el Regalo.

**Finca el Regalo** is situated 200 m down the road from Casa los Dos B&B.

We wish you a sunny and relaxing holiday in Andalusia.